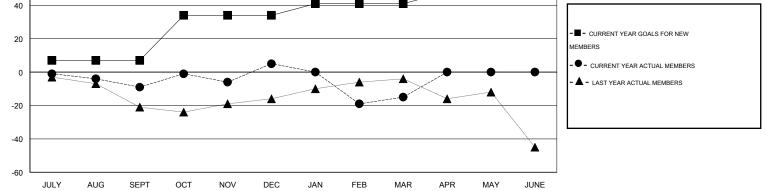

## LOCATION NEW YORK

 $\mathsf{GMT} \; \mathsf{CA} \; 1$ 

|               |                  | Clubs               |                            |                             |                       |                    | Members                          |                              |                             |
|---------------|------------------|---------------------|----------------------------|-----------------------------|-----------------------|--------------------|----------------------------------|------------------------------|-----------------------------|
|               | RESU             | LTS FOR 2013-2014   |                            |                             | RESULTS FOR 2013-2014 |                    |                                  |                              |                             |
| QUARTER       | NEW CLUB<br>GOAL | ACTUAL NEW<br>CLUBS | ACTUAL<br>DROPPED<br>CLUBS | ACTUAL NET<br>GAIN/<br>LOSS | QUARTER               | NEW MEMBER<br>GOAL | ACTUAL TOTAL<br>MEMBERS<br>ADDED | ACTUAL<br>DROPPED<br>MEMBERS | ACTUAL NET<br>GAIN/<br>LOSS |
| JULY/AUG/SEPT | 0                | 0                   | 0                          | 0                           | JULY/AUG/SEPT         | 7                  | 16                               | 25                           | -9                          |
| OCT/NOV/DEC   | 1                | 0                   | 0                          | 0                           | OCT/NOV/DEC           | 27                 | 36                               | 22                           | 14                          |
| JAN/FEB/MAR   | 0                | 0                   | 0                          | 0                           | JAN/FEB/MAR           | 7                  | 17                               | 37                           | -20                         |
| APR/MAY/JUNE  | 0                | 0                   | 0                          | 0                           | APR/MAY/JUNE          | 7                  | 0                                | 0                            | 0                           |