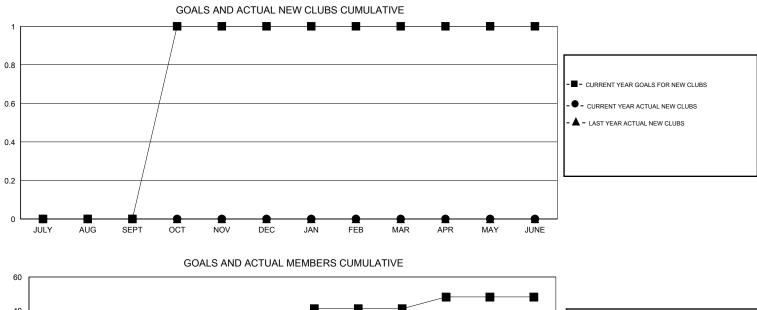

## LOCATION NEW YORK

 $\mathsf{GMT} \; \mathsf{CA} \; 1$ 

|               |                  | Clubs               |                            |                             |                       |                    | Members                          |                              |                             |
|---------------|------------------|---------------------|----------------------------|-----------------------------|-----------------------|--------------------|----------------------------------|------------------------------|-----------------------------|
|               | RESU             | LTS FOR 2013-2014   |                            |                             | RESULTS FOR 2013-2014 |                    |                                  |                              |                             |
| QUARTER       | NEW CLUB<br>GOAL | ACTUAL NEW<br>CLUBS | ACTUAL<br>DROPPED<br>CLUBS | ACTUAL NET<br>GAIN/<br>LOSS | QUARTER               | NEW MEMBER<br>GOAL | ACTUAL TOTAL<br>MEMBERS<br>ADDED | ACTUAL<br>DROPPED<br>MEMBERS | ACTUAL NET<br>GAIN/<br>LOSS |
| JULY/AUG/SEPT | 0                | 0                   | 0                          | 0                           | JULY/AUG/SEPT         | 7                  | 16                               | 25                           | -9                          |
| OCT/NOV/DEC   | 1                | 0                   | 0                          | 0                           | OCT/NOV/DEC           | 27                 | 36                               | 22                           | 14                          |
| JAN/FEB/MAR   | 0                | 0                   | 0                          | 0                           | JAN/FEB/MAR           | 7                  | 17                               | 37                           | -20                         |
| APR/MAY/JUNE  | 0                | 0                   | 0                          | 0                           | APR/MAY/JUNE          | 7                  | 0                                | 0                            | 0                           |